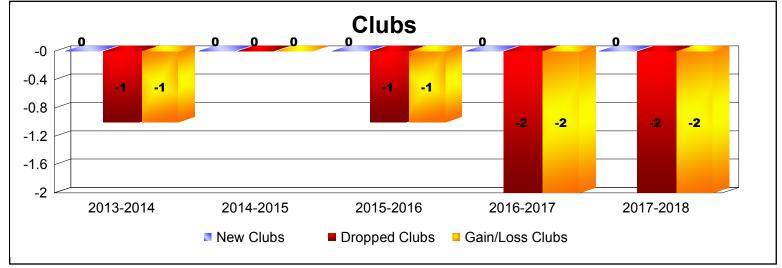

District 107 G

As of June 2018 Cumulative

| Year      | New<br>Clubs | Dropped<br>Clubs | Gain/<br>Loss<br>Clubs | New<br>Members | Charter<br>Members | Reinstate<br>Members | Transfer<br>Members | Total<br>Member<br>Added | Total<br>Members<br>Dropped | Gain/<br>Loss<br>Members |
|-----------|--------------|------------------|------------------------|----------------|--------------------|----------------------|---------------------|--------------------------|-----------------------------|--------------------------|
| 2013-2014 | 0            | -1               | -1                     | 71             | 0                  | 2                    | 4                   | 77                       | -121                        | -44                      |
| 2014-2015 | 0            | 0                | 0                      | 78             | 0                  | 2                    | 5                   | 85                       | -126                        | -41                      |
| 2015-2016 | 0            | -1               | -1                     | 66             | 1                  | 3                    | 14                  | 84                       | -129                        | -45                      |
| 2016-2017 | 0            | -2               | -2                     | 70             | 4                  | 2                    | 33                  | 109                      | -180                        | -71                      |
| 2017-2018 | 0            | -2               | -2                     | 46             | 0                  | 1                    | 2                   | 49                       | -107                        | -58                      |
| Average   | 0            | -1               | -1                     | 66             | 1                  | 2                    | 12                  | 81                       | -133                        | -52                      |