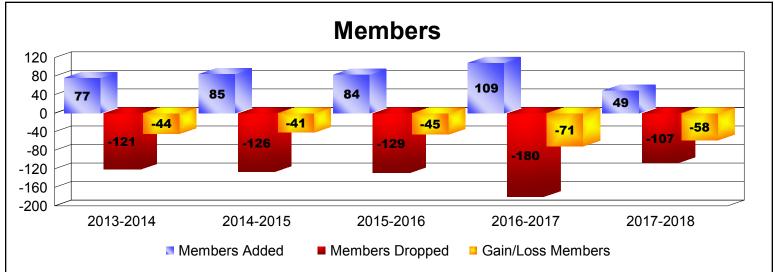

District 107 G

As of June 2018 Cumulative

| Year      | New<br>Clubs | Dropped<br>Clubs | Gain/<br>Loss<br>Clubs | New<br>Members | Charter<br>Members | Reinstate<br>Members | Transfer<br>Members | Total<br>Member<br>Added | Total<br>Members<br>Dropped | Gain/<br>Loss<br>Members |
|-----------|--------------|------------------|------------------------|----------------|--------------------|----------------------|---------------------|--------------------------|-----------------------------|--------------------------|
| 2013-2014 | 0            | -1               | -1                     | 71             | 0                  | 2                    | 4                   | 77                       | -121                        | -44                      |
| 2014-2015 | 0            | 0                | 0                      | 78             | 0                  | 2                    | 5                   | 85                       | -126                        | -41                      |
| 2015-2016 | 0            | -1               | -1                     | 66             | 1                  | 3                    | 14                  | 84                       | -129                        | -45                      |
| 2016-2017 | 0            | -2               | -2                     | 70             | 4                  | 2                    | 33                  | 109                      | -180                        | -71                      |
| 2017-2018 | 0            | -2               | -2                     | 46             | 0                  | 1                    | 2                   | 49                       | -107                        | -58                      |
| Average   | 0            | -1               | -1                     | 66             | 1                  | 2                    | 12                  | 81                       | -133                        | -52                      |